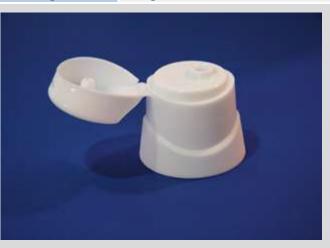

| TUBE TOP WITH IN MOLD CLOSING SYSTEM |                                |                 |             |  |  |
|--------------------------------------|--------------------------------|-----------------|-------------|--|--|
| Cavities                             | 16                             | Cycle Time      | 15 sec      |  |  |
| Ejection System                      | Unscrewing and Ejector Sleeves | Mould Dimension | 496x996x620 |  |  |
| Injection System                     | Fully Hot Runner Hot Tip       | Part Weight     | 9.5 gr.     |  |  |
|                                      |                                |                 |             |  |  |