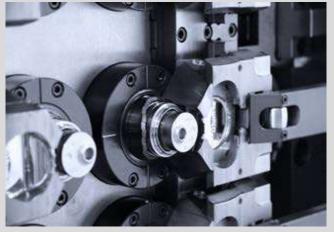

## FLIP TOP WITH IN MOLD CLOSING SYSTEM

| Cavities         | 12                       | Cycle Time      | 14          |
|------------------|--------------------------|-----------------|-------------|
| Ejection System  | Unscrewing and slides    | Mould Dimension | 446x696x606 |
| Injection System | Fully Hot Runner Hot Tip | Part Weight     | 6.4 gr.     |
|                  |                          |                 |             |