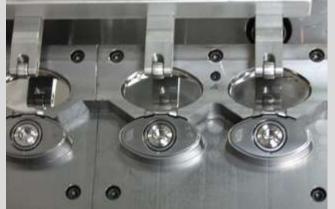

## GIURGOLA STAMPI

STAMPI PER CHIUSURE Moulds for Closures

| FLIP TOP BI-COLOR WITH IN MOLD CLOSING SYSTEM |                          |                 |             |  |  |
|-----------------------------------------------|--------------------------|-----------------|-------------|--|--|
| Cavities                                      | 16                       | Cycle Time      | 13 sec      |  |  |
| Ejection System                               | Slides                   | Mould Dimension | 446x896x620 |  |  |
| Injection System                              | Fully Hot Runner Hot Tip | Part Weight     | 7.2 gr.     |  |  |
|                                               |                          |                 |             |  |  |

FLIP TOP BI-COLOR WITH IN MOLD CLOSING SYSTEM

PERSONAL CARE Beverage PHARMA Aerosol HOUSE CARE Food SPIRITS WWW.giurgolastampi.com